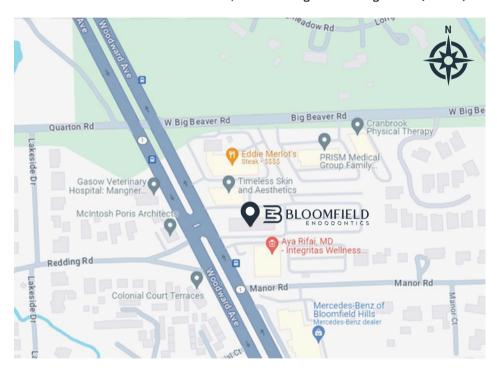

## OFFICE LOCATION & CONTACT INFORMATION

36800 Woodward Avenue, Suite 220, Bloomfield Hills, MI 48304

**P:** (248) 633-2426 • **F:** (248) 633-2427 • **E:** office@bloomfieldendo.com

Located on the east side of Woodward, three buildings south of Big Beaver (16 mile)